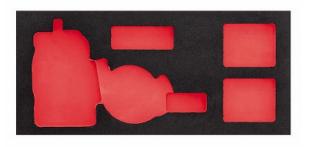

# **BI-COLOUR FOAM MODULE (EMPTY)**

## 519 M 943PC1V

- For assortment 519 M 943PC1 and 519 M 929PC1
- Suitable only for drawers with height 130-200-270 mm

### **Family details**

| Code       | LxPxH mm   | Quantity for packaging |
|------------|------------|------------------------|
| U05191006Q | 415x188x45 | 1                      |